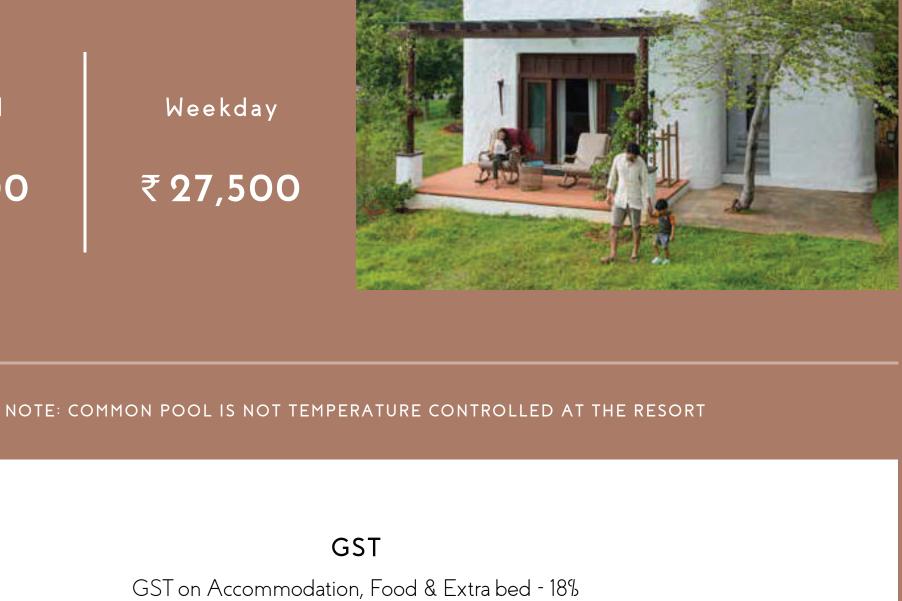

### Weekend Weekday

**ACCOMMODATION** 

COURTYARD

SUPERIOR COURTYARD

LOGHUT

THE RESIDENCE

THE RESIDENCE

+GST

₹30,000

₹ 27,500

**MEAL CHARGES** Adult - ₹ 1,750 + GST per person/per meal