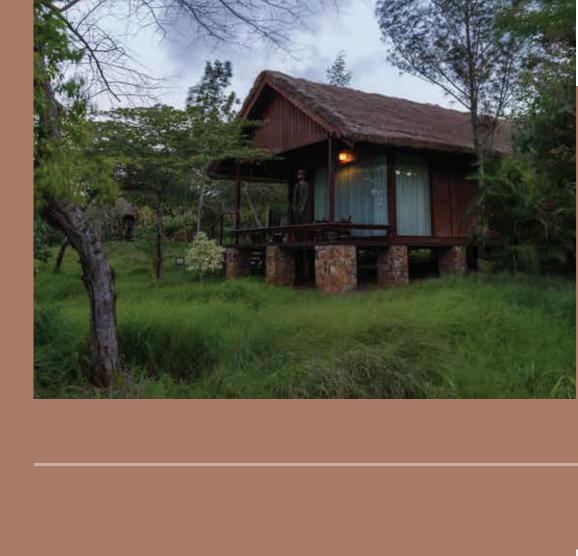

### RACK RATES

O1st April 2025 - 31st March 2026



Weekends: Friday to Sunday | Weekdays: Monday to Thursday All prices are exclusive of GST

All rates are on per night, per room for a couple & on Breakfast plan.



COURTYARD

₹19,000

Weekend

Weekday ₹18,000

+GST

SUPERIOR COURTYARD

₹ 21,000

+GST

Weekend

₹20,000

Weekday



# Weekend

LOGHUT

₹ 25,000

₹23,000

Weekday

+GST

### Weekend Weekday

**ACCOMMODATION** 

COURTYARD

SUPERIOR COURTYARD

LOGHUT

THE RESIDENCE

THE RESIDENCE

+GST

₹30,000

₹ 27,500



**MEAL CHARGES** Adult - ₹ 1,750 + GST per person/per meal

## EXTRA OCCUPANCY CHARGES PER NIGHT

Kids between 6yrs to 12yrs - ₹ 1,250 + GST per person/per meal

ON BREAKFAST PLAN Kids below 6yrs only - Complimentary Kids between 6yrs to 12yrs with bed & Breakfast - ₹ 3,500 + GST per head/per night

Extra adults above 12yrs - ₹ 4,500 + GST per head/per night

**SEASONAL RATES** 

SEASONAL RATES (CP)

₹22,500

₹25,000

₹30,000

## ₹35,000

| NEW YEAR EVE RATES |                                             |  |  |
|--------------------|---------------------------------------------|--|--|
| ACCOMMODATION